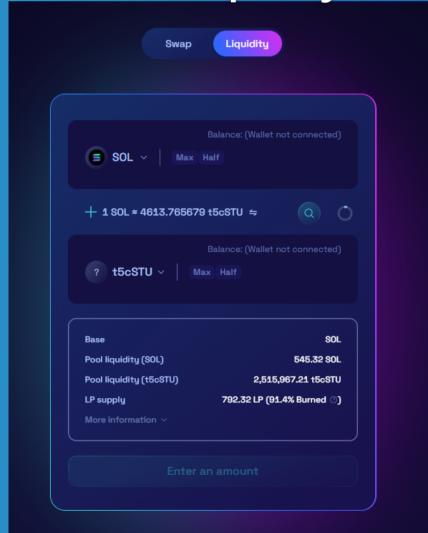

Step 8: Click Add liquidity. A swap will appear.

Step 9: Put the total amount of \$KORRA tokens you want to add on LP pool.

"THIS IS A 1:1 RATIO, the value of the total amount of \$KORRA tokens you'll add will also be the corresponding value of \$SOLANA tokens you'll ADD".

NOTE: When adding LP this doesn't mean you'll burn your \$KORRA AND \$SOLANA. It's simply just adding on the pool and you can TAKE IT ANYTIME, the same amount of \$KORRA and the same amount of \$SOLANA.

100,000 \$KORRA tokens valued at \$2,095.07 means you'll need to add 21.22 SOL to be able to add on farming.