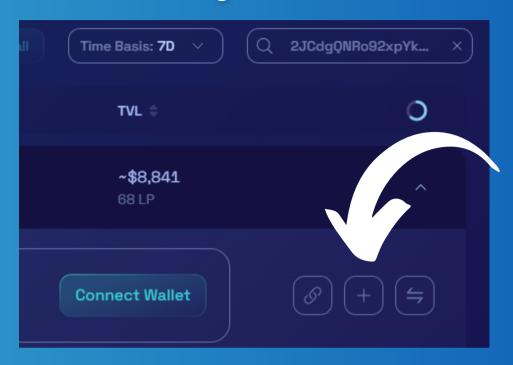

## Step 6: On the upper right corner click "Connect Wallet"

Step 7: Make sure to connect "Phantom Wallet" or the wallet you used to store Solana

Step 7: After connecting simply click this symbol on the raydium farm "+".