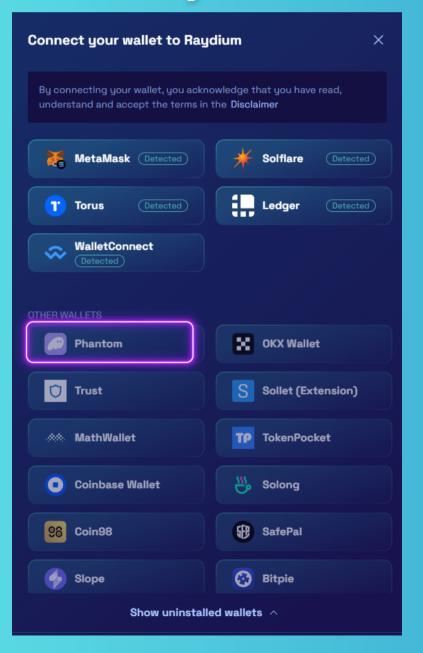

## Step 6: On the upper right corner click "Connect Wallet"

Step 7: Make sure to connect "Phantom Wallet" or the wallet you used to store Solana

Step 7: After connecting simply click this symbol on the raydium farm "+".