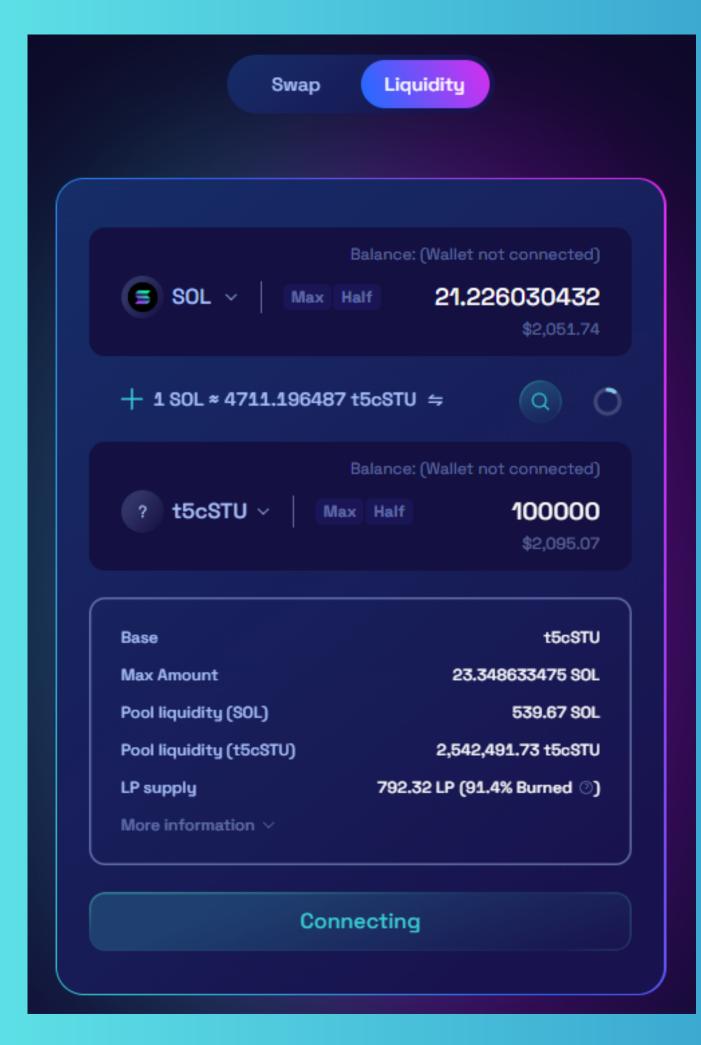

Step 8: Click Add liquidity. A swap will appear.

Step 9: Put the total amount of \$KORRA tokens you want to add on LP pool.

"THIS IS A 1:1 RATIO, the value of the total amount of \$KORRA tokens you'll add will also be the corresponding value of \$SOLANA tokens you'll ADD".

100,000 \$KORRA tokens valued at \$2,095.07 means you'll need to add 21.22 SOL to be able to add on farming.