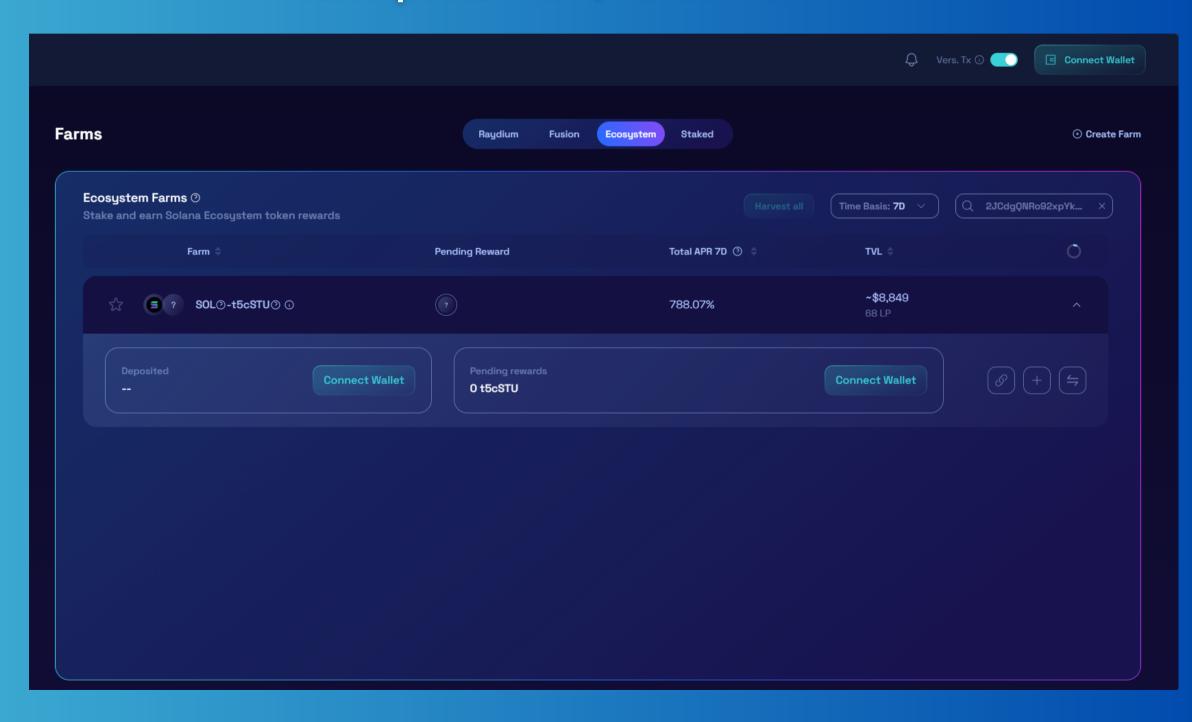

## **Step 1: Visit \$KORRA website**

Step 2: Click Play with \$KORRA

Step 3: Scroll down and find \$KORRA's farming

Step 4: Click on "Farming Live"

Step 5: You'll be directed to Raydium farm pools with \$KORRA farm.